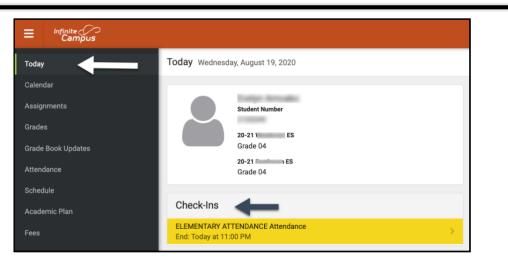

## Étape 2: sélectionnez la case de présence

Lorsque le portail s'ouvre, il affiche automatiquement la page «Aujourd'hui». Au milieu de l'écran, se trouve une section intitulée «Check-Ins».

**Pour les élèves du primaire**, cliquez sur la case de présence pour le primaire. *Notez que vous ne pouvez vous enregistrer qu'à la date réelle de présence*.

## Étape 3: Êtes-vous présent?

Le système vous demandera si vous participez aujourd'hui. Cliquez sur le bouton "Oui, je suis ici" ("Yes, I'm Here").

Pour **les élèves du primaire**, vous n'aurez besoin de le faire qu'une seule fois pour le cours de présence du primaire. Un message clignotera rapidement dans le coin supérieur droit et indiquera «Enregistrement enregistré». Appuyez sur le bouton «Back» pour revenir à l'onglet « Aujourd'hui» ("Today" tab). L'écran principal indiquera désormais qu'il n'y a pas d'autres Check-Ins disponibles